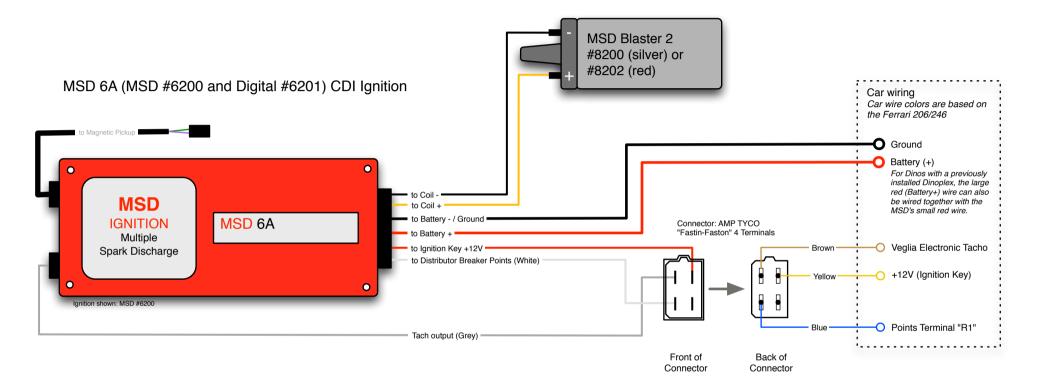

## **MSD 6A Wiring**

Heavy Red: Battery (+) Heavy Black: Battery (-) / Ground Grey: Tacho Output Red: from Ignition Key +12V Orange: to Coil (+) Black: to Coil (-) Green/Violet: from Magnetic Pickup (unused) White: distributor breaker points The MSD 6A is a capacitive discharge ignition (CDI) type, similar to the Marelli Dinoplex ignition. The MSD 6A also features multiple ignition discharges up to 3000 RPM to aid better combustion and avoid plug fouling in lower RPMs.